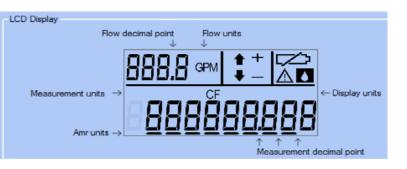

# Silver Spring Networks BPD Ordering Guide

|            | Gallons        |                         |  |  |  |
|------------|----------------|-------------------------|--|--|--|
| Meter Size | Display Digits | Billing Units Sent Back |  |  |  |
| 1/2"       | 0.01           | 0.1                     |  |  |  |
| 5/8"       | 0.01           | 0.1                     |  |  |  |
| 3/4"       | 0.01           | 0.1                     |  |  |  |
| 1"         | 0.1            | 1                       |  |  |  |
| 11/2"      | 0.1            | 1                       |  |  |  |
| 2" +       | 0.1            | 1                       |  |  |  |

### STANDARD DEFAULTS

| Cubic Feet |                |                         |  |  |
|------------|----------------|-------------------------|--|--|
| Meter Size | Display Digits | Billing Units Sent Back |  |  |
| 1/2"       | 0.001          | 0.01                    |  |  |
| 5/8"       | 0.001          | 0.01                    |  |  |
| 3/4"       | 0.001          | 0.01                    |  |  |
| 1"         | 0.01           | 0.1                     |  |  |
| 11/2"      | 0.01           | 0.1                     |  |  |
| 2" +       | 0.01           | 0.1                     |  |  |

| Cubic Meters |                |                         |  |  |
|--------------|----------------|-------------------------|--|--|
| Meter Size   | Display Digits | Billing Units Sent Back |  |  |
| 1/2"         | 0.0001         | 0.001                   |  |  |
| 5/8"         | 0.0001         | 0.001                   |  |  |
| 3/4"         | 0.0001         | 0.001                   |  |  |
| 1"           | 0.001          | 0.01                    |  |  |
| 1 1/2"       | 0.001          | 0.01                    |  |  |
| 2" +         | 0.001          | 0.01                    |  |  |