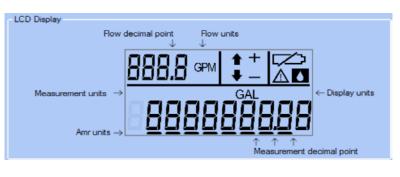

# Silver Spring Networks BPD Ordering Guide

|            | Gallons        |                         |  |  |  |
|------------|----------------|-------------------------|--|--|--|
| Meter Size | Display Digits | Billing Units Sent Back |  |  |  |
| 1/2"       | 0.01           | 0.1                     |  |  |  |
| 5/8"       | 0.01           | 0.1                     |  |  |  |
| 3/4"       | 0.01           | 0.1                     |  |  |  |
| 1"         | 0.1            | 1                       |  |  |  |
| 11/2"      | 0.1            | 1                       |  |  |  |
| 2" +       | 0.1            | 1                       |  |  |  |

### STANDARD DEFAULTS

| Cubic Feet |                |                         |  |  |
|------------|----------------|-------------------------|--|--|
| Meter Size | Display Digits | Billing Units Sent Back |  |  |
| 1/2"       | 0.001          | 0.01                    |  |  |
| 5/8"       | 0.001          | 0.01                    |  |  |
| 3/4"       | 0.001          | 0.01                    |  |  |
| 1"         | 0.01           | 0.1                     |  |  |
| 11/2"      | 0.01           | 0.1                     |  |  |
| 2" +       | 0.01           | 0.1                     |  |  |

| Cubic Meters |                |                         |  |  |
|--------------|----------------|-------------------------|--|--|
| Meter Size   | Display Digits | Billing Units Sent Back |  |  |
| 1/2"         | 0.0001         | 0.001                   |  |  |
| 5/8"         | 0.0001         | 0.001                   |  |  |
| 3/4"         | 0.0001         | 0.001                   |  |  |
| 1"           | 0.001          | 0.01                    |  |  |
| 1 1/2"       | 0.001          | 0.01                    |  |  |
| 2" +         | 0.001          | 0.01                    |  |  |