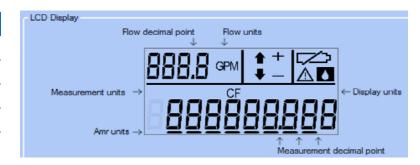

| Cubic Feet     |                |                         |  |  |  |  |
|----------------|----------------|-------------------------|--|--|--|--|
| Meter Size     | Display Digits | Billing Units Sent Back |  |  |  |  |
| 5/8", 3/4", 1" | 0.001          | 1                       |  |  |  |  |
| 1.5", 2", 3"   | 0.01           | 10                      |  |  |  |  |
| 4", 6", 8"     | 0.1            | 100                     |  |  |  |  |
| 10", 12"       | 1              | 1000                    |  |  |  |  |