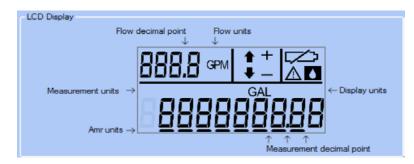

## STANDARD PROGRAMMING

| Gallons        |                |                         |  |  |  |  |
|----------------|----------------|-------------------------|--|--|--|--|
| Meter Size     | Display Digits | Billing Units Sent Back |  |  |  |  |
| 5/8", 3/4", 1" | 0.01           | 10                      |  |  |  |  |
| 1.5", 2", 3"   | 0.1            | 100                     |  |  |  |  |
| 4", 6", 8"     | 1              | 1000                    |  |  |  |  |
| 10", 12"       | 10             | 10000                   |  |  |  |  |