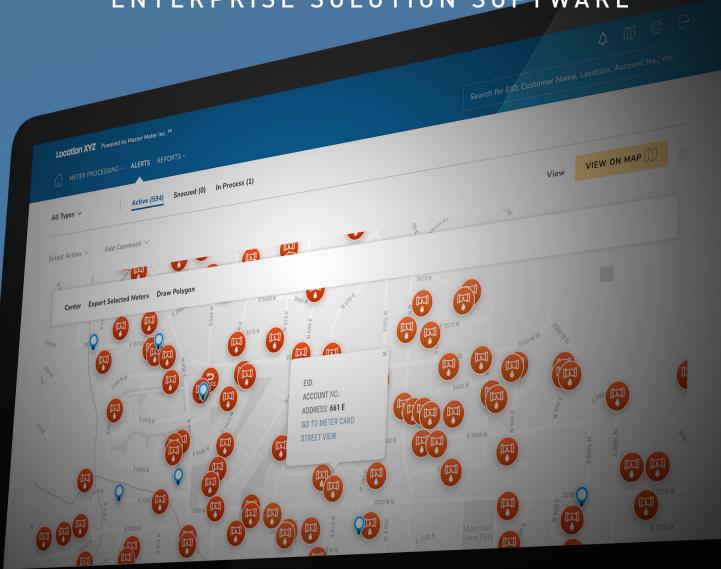

The Harmony Encore Suite is an open platform designed to be universally compatible with every Mobile AMR or AMI Network on the market today. How the data arrives isn't important because Harmony Encore is system agnostic. Its integrated Google® Mapping Tools and advanced Meter Data Management (MDM) features provide an exceptional environment for managing, reporting, and analyzing advanced metering infrastructure and mobile drive-by AMR information. Leveraging the Microsoft® Azure™ cloud, Harmony Encore delivers super-fast performance bringing the Internet of Things (IoT) into any sized water utility.

Harmony Encore is the direct result of ideas and input from collaboration with water utilities during early design. Data is made more useful through enhanced clarity and design simplicity. Easily review system-wide consumption and make sense of it with a wide array of chart and map views. Analyze consumption trends relative to precipitation with Harmony Encore's "Consumption Cluster" mapping tool for a graphical model of high-and-low consumption regions.

### VISIBILITY SNAPSHOT

- Technology platform agnostic Harmony Encore loves 3rd party data
- Simple, scalable HANDHELD  $\rightarrow$  AMR  $\rightarrow$  AMI technology migration
- Dynamic 2-way communication with endpoints and field assets
- Scalable, Microsoft® Azure™ Cloud hosted software supports any account size
- Cross platform SaaS works seamlessly with Windows and Apple environments
- Multiple GIS data layers including Google Streetview<sup>™</sup> for quick service location inspection prior to truck roll
- Easily create District Metered Areas (DMA) with Harmony Encore's Polygon + Tool™ to analyze water loss and flow