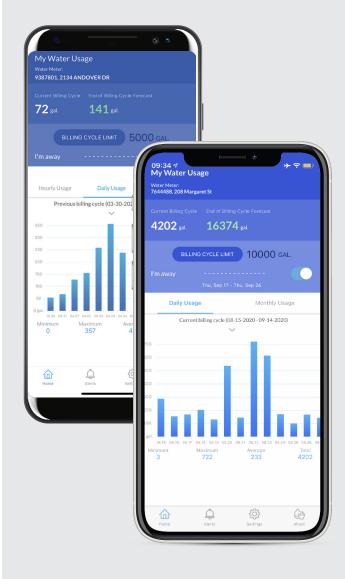

### CUSTOMER WEB PORTAL + SMART PHONE INTEGRATION

Place the power of Harmony Encore in the hands of your utility customer, with the My Water Advisor™ customer engagement web portal. The online application allows for convenient access to up-to-date hourly usage information. The chart view allows for daily, monthly, and yearly review of water usage and also shows a comparison to the user for real accountability. This full-featured water portal allows the user to set up alerts for on-premises leak detection, over-budget notifications, and gives the ability to set vacation periods to be notified of unusual, unauthorized usage while a customer is away.

Both iOS and Android can easily display My Water Advisor™. This water management software for the consumer puts the power of the online portal in the rate-payer's hands allowing for simple management of their usage via a smart phone.