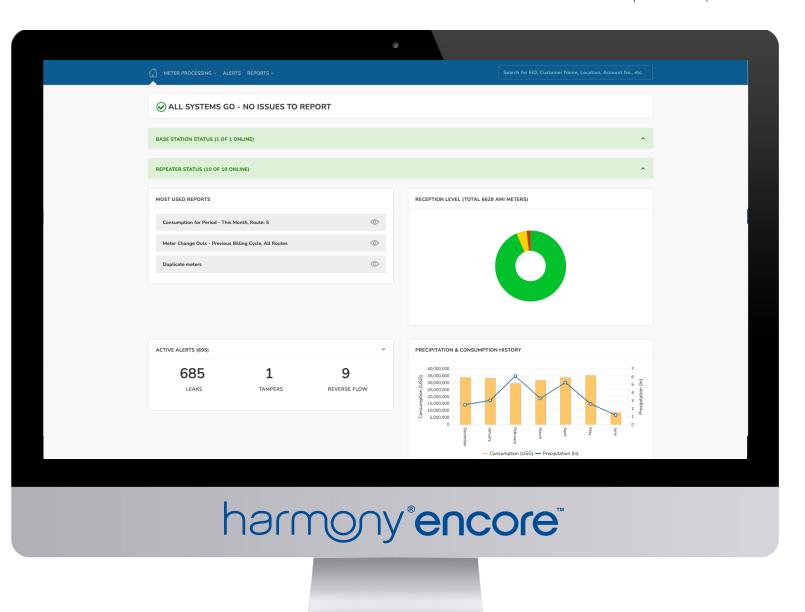

#### **CUSTOMIZABLE REPORTS**

Leveraging the Microsoft® Azure™ cloud, Harmony Encore creates an exceptionally intuitive user experience for displaying and analyzing important data in a multitude of ways such as customizable reports, charts, graphs, and analyzing data from AMI and mobile data acquisition systems and providing insights. Harmony Encore also offers end-to-end data security and deep encryption to protect your customer's information and network access.

### 24/7 MONITORING

Harmony Encore monitors both water loss and network performance in real time using Allegro Licensed AMI. Critical alerts such as leak, tamper or reverse flow trigger timely notifications to utility personnel. Leverage an AMI network's two-way communication capabilities using On-Demand Reads and Data Logging directly from within Harmony Encore. Quickly scroll and zoom to view RF performance and network health to preemptively manage issues before they become serious.

### REVENUE IMPACT ALERTS™

Leak Alerts and Flow Monitoring assist in reclaiming lost revenue from unaccounted for water and right-sizing of meters. In addition, notifications for theft and tamper are relayed back to the Cloud for analysis and action. Inactive meters are also identified and queued for inspection.