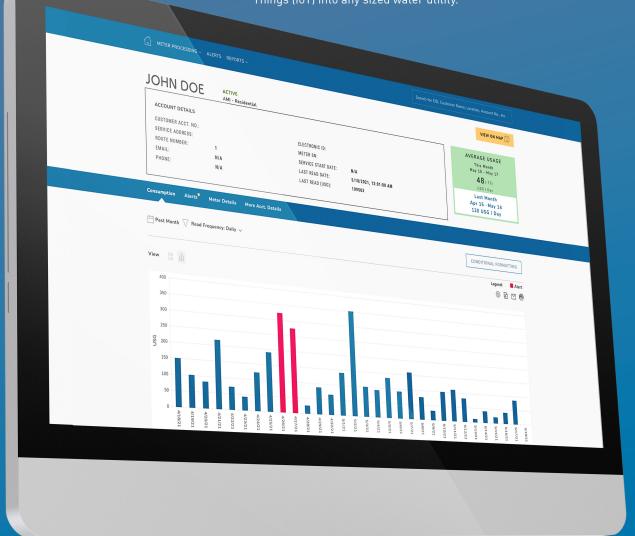

Harmony Encore is the direct result of ideas and input from collaboration with water utilities during early design. Data is made more useful through enhanced clarity and design simplicity. Easily review system-wide consumption and make sense of it with a wide array of chart and map views. Analyze consumption trends relative to precipitation with Harmony Encore's "Consumption Cluster" mapping tool for a graphical model of high-and-low consumption regions.

#### **CUSTOMIZABLE REPORTS**

Leveraging the Microsoft® Azure™ cloud, Harmony Encore creates an exceptionally intuitive user experience for displaying and analyzing important data in a multitude of ways such as customizable reports, charts, graphs, and analyzing data from AMI and mobile data acquisition systems and providing insights. Harmony Encore also offers end-to-end data security and deep encryption to protect your customer's information and network access.

### CUSTOMER WEB PORTAL + SMART PHONE INTEGRATION

Place the power of Harmony Encore in the hands of your utility customer, with the My Water Advisor™ customer engagement web portal. The online application allows for convenient access to up-to-date hourly usage information. The chart view allows for daily, monthly, and yearly review of water usage and also shows a comparison to the user for real accountability. This full-featured water portal allows the user to set up alerts for on-premises leak detection, over-budget notifications, and gives the ability to set vacation periods to be notified of unusual, unauthorized usage while a customer is away.