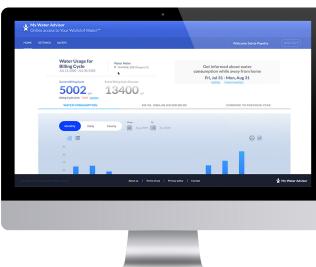

### CUSTOMER WEB PORTAL + SMART PHONE INTEGRATION

Place the power of Harmony Encore in the hands of your utility customer, with the My Water Advisor™ customer engagement web portal. The online application allows for convenient access to up-to-date hourly usage information. The chart view allows for daily, monthly, and yearly review of water usage and also shows a comparison to the user for real accountability. This full-featured water portal allows the user to set up alerts for on-premises leak detection, over-budget notifications, and gives the ability to set vacation periods to be notified of unusual, unauthorized usage while a customer is away.

Both iOS and Android can easily display My Water Advisor™. This water management software for the consumer puts the power of the online portal in the rate-payer's hands allowing for simple management of their usage via a smart phone.